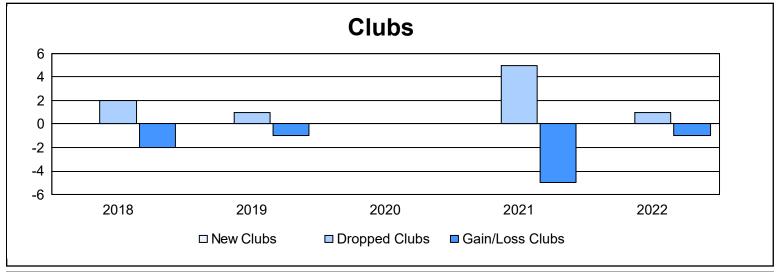

District 107 G

As of June 2022 Cumulative

| Year      | New<br>Clubs | Dropped<br>Clubs | Gain/<br>Loss<br>Clubs | New<br>Members | Charter<br>Members | Reinstate<br>Members | Transfer<br>Members | Total<br>Member<br>Added | Total<br>Members<br>Dropped | Gain/<br>Loss<br>Members |
|-----------|--------------|------------------|------------------------|----------------|--------------------|----------------------|---------------------|--------------------------|-----------------------------|--------------------------|
| 2017-2018 | 0            | 2                | -2                     | 46             | 0                  | 1                    | 2                   | 49                       | 107                         | -58                      |
| 2018-2019 | 0            | 1                | -1                     | 48             | 0                  | 3                    | 1                   | 52                       | 149                         | -97                      |
| 2019-2020 | 0            | 0                | 0                      | 43             | 0                  | 1                    | 3                   | 47                       | 113                         | -66                      |
| 2020-2021 | 0            | 5                | -5                     | 40             | 0                  | 0                    | 4                   | 44                       | 108                         | -64                      |
| 2021-2022 | 0            | 1                | -1                     | 34             | 0                  | 2                    | 1                   | 37                       | 115                         | -78                      |
| Average   | 0            | 2                | -2                     | 42             | 0                  | 1                    | 2                   | 46                       | 118                         | -73                      |