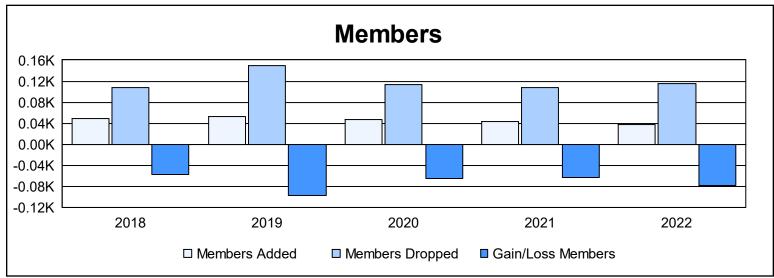

District 107 G

As of June 2022 Cumulative

| Year      | New<br>Clubs | Dropped<br>Clubs | Gain/<br>Loss<br>Clubs | New<br>Members | Charter<br>Members | Reinstate<br>Members | Transfer<br>Members | Total<br>Member<br>Added | Total<br>Members<br>Dropped | Gain/<br>Loss<br>Members |
|-----------|--------------|------------------|------------------------|----------------|--------------------|----------------------|---------------------|--------------------------|-----------------------------|--------------------------|
| 2017-2018 | 0            | 2                | -2                     | 46             | 0                  | 1                    | 2                   | 49                       | 107                         | -58                      |
| 2018-2019 | 0            | 1                | -1                     | 48             | 0                  | 3                    | 1                   | 52                       | 149                         | -97                      |
| 2019-2020 | 0            | 0                | 0                      | 43             | 0                  | 1                    | 3                   | 47                       | 113                         | -66                      |
| 2020-2021 | 0            | 5                | -5                     | 40             | 0                  | 0                    | 4                   | 44                       | 108                         | -64                      |
| 2021-2022 | 0            | 1                | -1                     | 34             | 0                  | 2                    | 1                   | 37                       | 115                         | -78                      |
| Average   | 0            | 2                | -2                     | 42             | 0                  | 1                    | 2                   | 46                       | 118                         | -73                      |